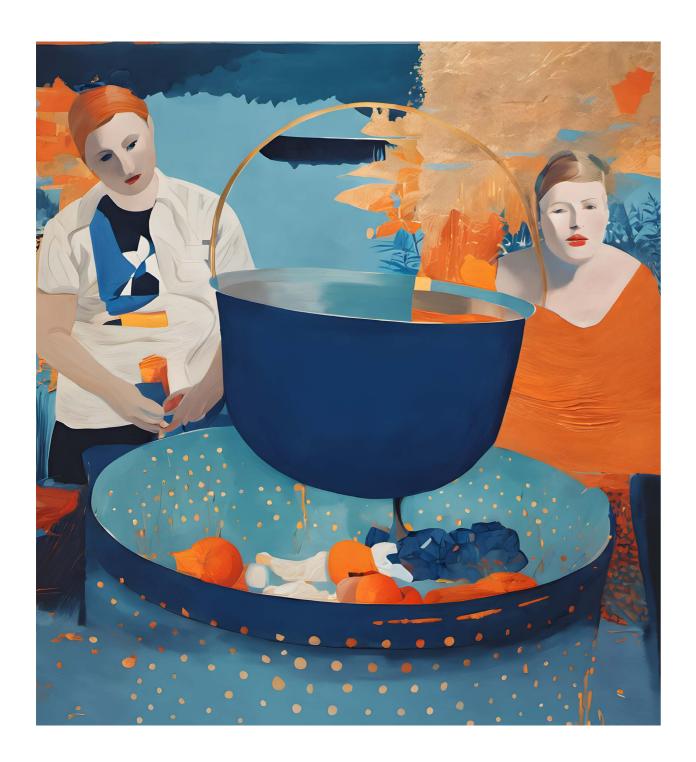

#### **Citrus Reverie**

This artwork juxtaposes the tangible with the surreal, featuring two figures immersed in a dreamy landscape of floating oranges and airborne fish. The blending of bold colors and soft pastels evokes a sense of serenity and introspection within a world where boundaries between reality and fantasy blur.