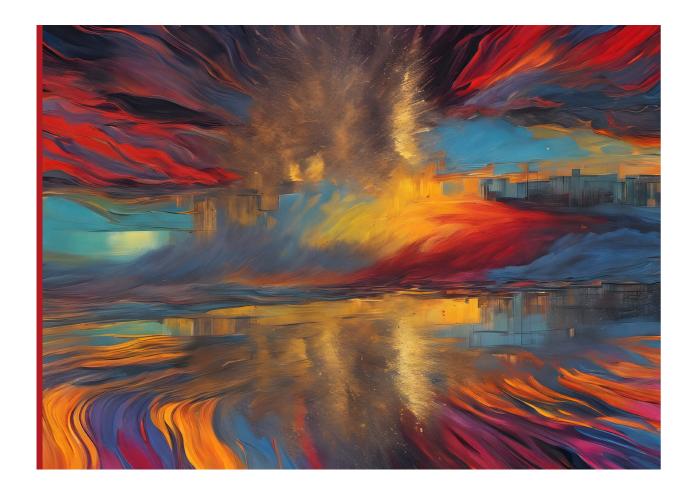

#### **Celestial Eruption**

A vibrant maelstrom of colors envelops the canvas, with fiery reds and deep purples colliding in a dance of chaos and beauty. Bursts of golden luminosity emanate from the center, suggesting a cosmic explosion or a sun's magnificent flare. The fluidity of the paint strokes gives a sense of movement, as if these colors are alive, swirling and intertwining in an eternal waltz. Reflective pools at the base mirror this celestial display, adding depth and a surreal quality to the scene, making one ponder the untamed forces of the universe.