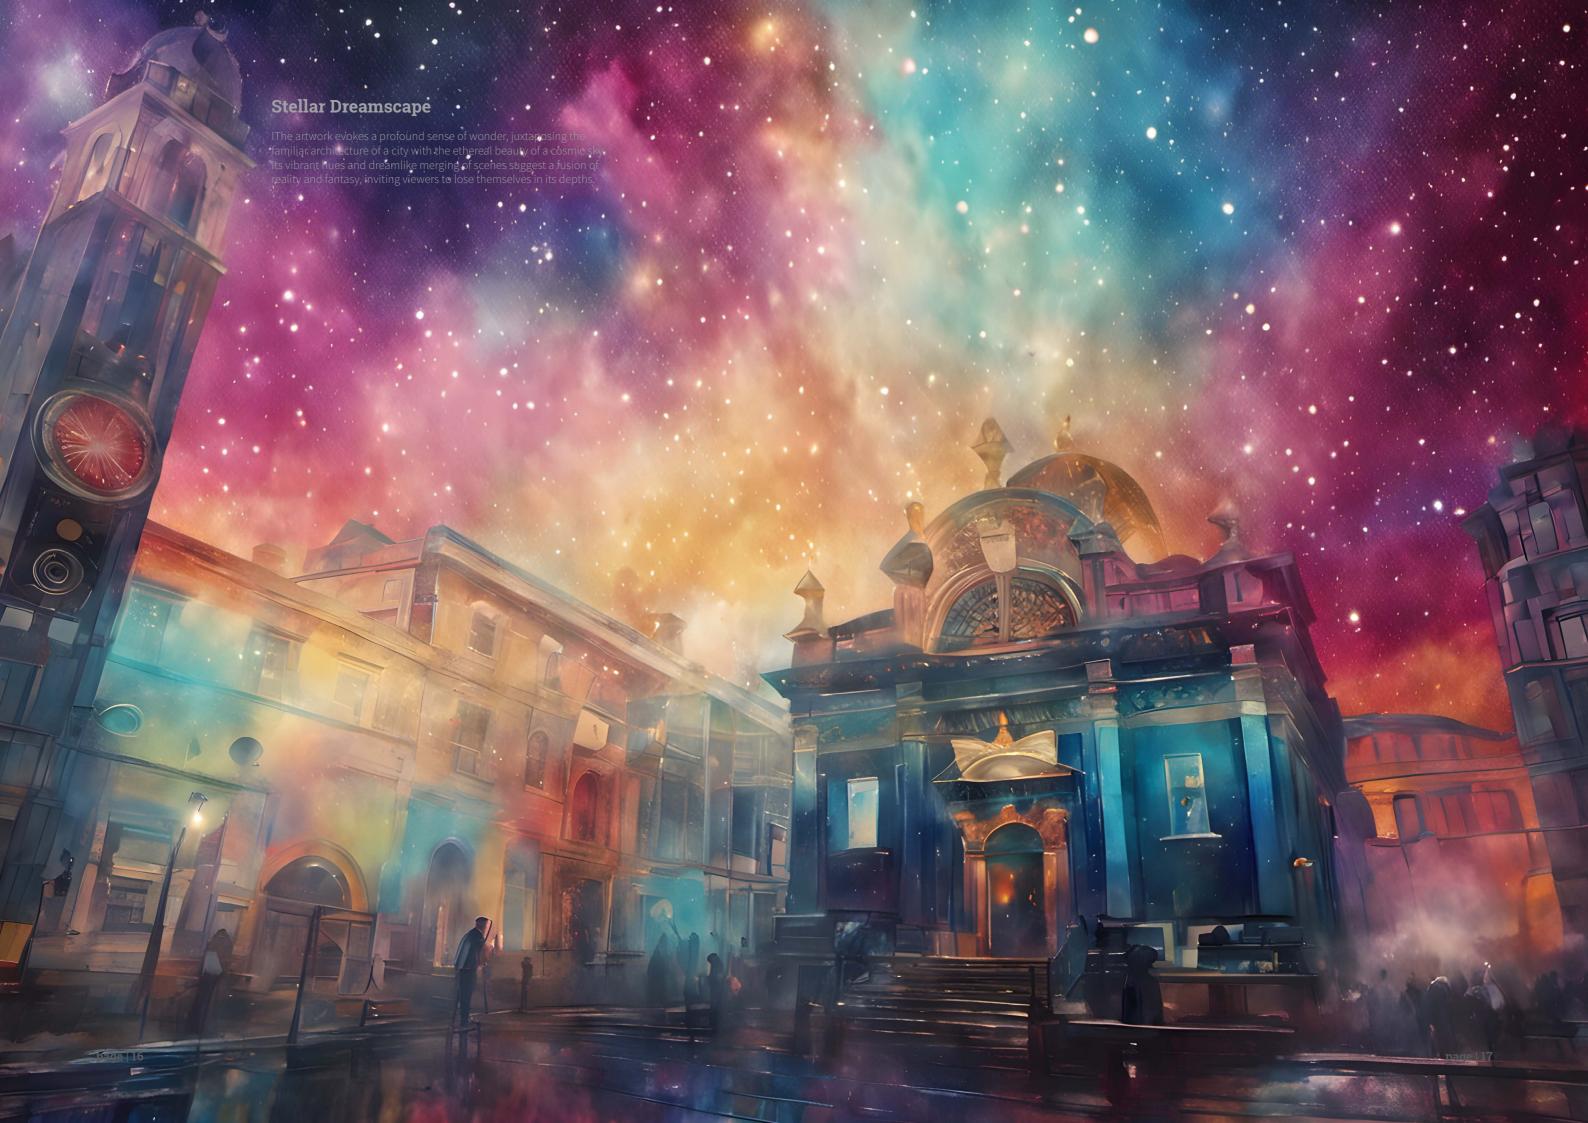

## Awakening of the City Spirit

These pieces transport the viewer on an emotive journey through vibrant urban settings and ethereal landscapes. "Neon Tempest" embodies a fierce yet vulnerable soul, braving the elements amidst the city's pulsing heartbeat. "Urban Rebel" radiates an intense energy of defiance and unyielding spirit. "Emotional Streetscape" invokes a sense of nostalgic longing, pulling at the heartstrings of past memories. Lastly, "Stellar Dreamscape" offers an escape to a fantastical realm, where the heart feels both wonder and serenity.

Together, they paint a vivid tapestry of feelings, each resonating deeply with different facets of human emotion.