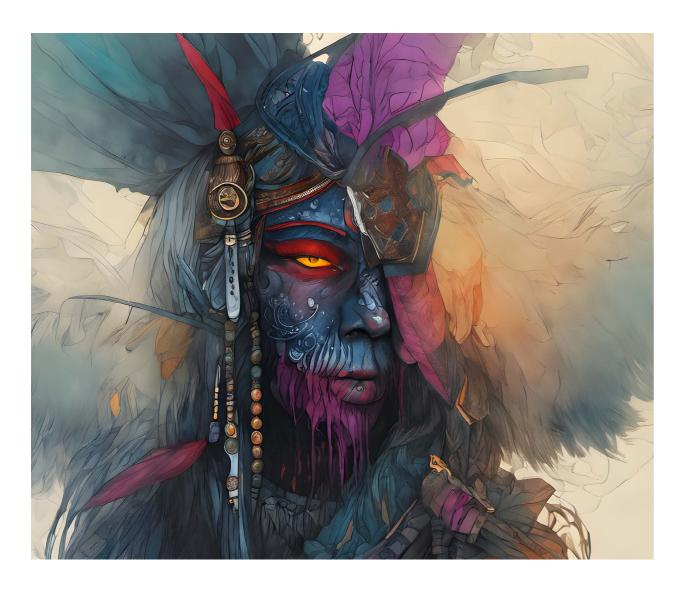

#### **Eyes of the Ethereal Guardian**

A mystical figure emerges, adorned with intricate tribal accessories and a gaze that burns with intensity. The blend of vivid colors and ethereal backdrops speaks of ancient rituals and otherworldly realms.