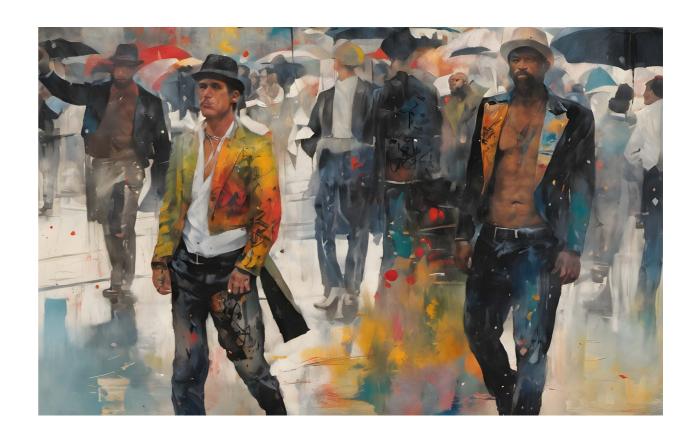

#### **Echoes of Urban Solitude**

This piece conjures an atmosphere thick with narrative, drenched in both rain and raw emotion. The ambience is a blend of melancholy and determination, like a memory that lingers in the backdrop of one's mind. The central figures, depicted in stark contrast against the nebulous crowd, stand as sentinels of individuality amidst the anonymity of urban life. Their vivid attire, splattered with bright hues, becomes a silent testament to their indomitable spirits. The use of muted tones against bursts of color not only adds depth but also highlights the transient nature of moments and memories. The style seamlessly marries realism with abstraction, capturing the essence of fleeting moments in the midst of chaos.