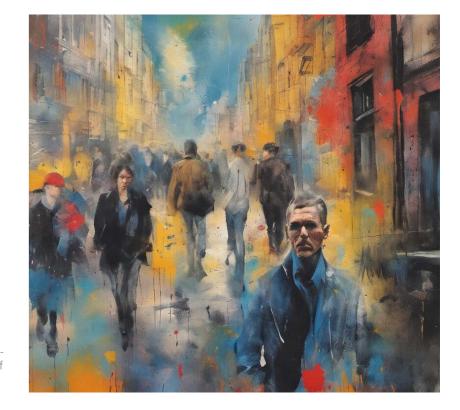

#### **Echoes of Urban Solitude**

This piece conjures an atmosphere thick with narrative, drenched in both rain and raw emotion. The ambience is a blend of melancholy and determination, like a memory that lingers in the backdrop of one's mind. The central figures, depicted in stark contrast against the nebulous crowd, stand as sentinels of individuality amidst the anonymity of urban life. Their vivid attire, splattered with bright hues, becomes a silent testament to their indomitable spirits. The use of muted tones against bursts of color not only adds depth but also highlights the transient nature of moments and memories. The style seamlessly marries realism with abstraction, capturing the essence of fleeting moments in the midst of chaos.