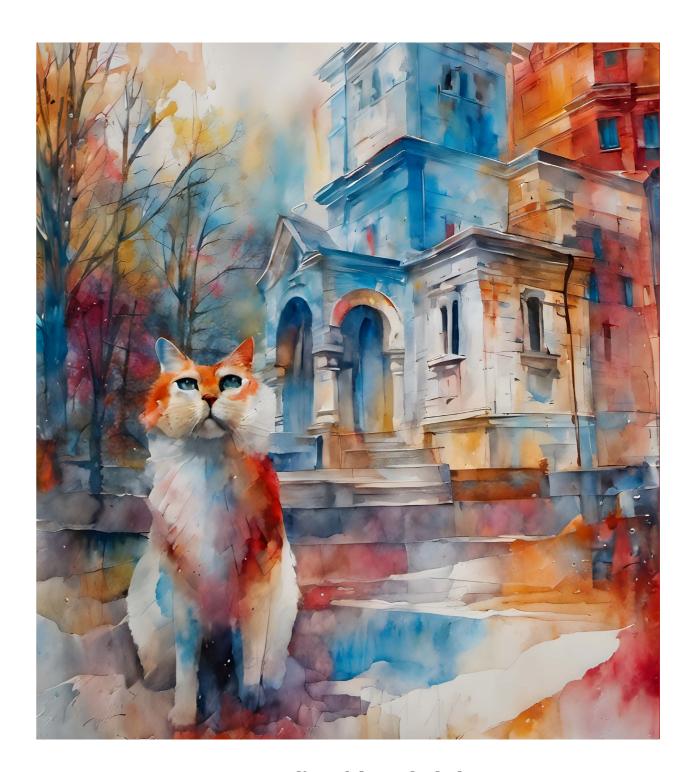

#### **Guardian of the Cathedral**

Amidst a mesmerizing splash of colors, an imposing cat with piercing eyes stands prominently against the backdrop of a grand cathedral. The ethereal play of watercolors blends the boundaries of reality and dreamscape, evoking a sense of mystery and reverence in this enchanting tableau.