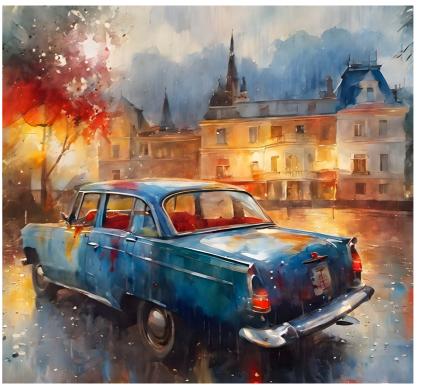

#### **Timeless Resonance**

In the midst of a rain-soaked evening, a vintage car stands as a testament to time, contrasting the historic architecture with its rich blue hue. The vivid splashes of color, capturing both nature's fury and the city's tranquility, create a harmonious balance in this evocative scene.