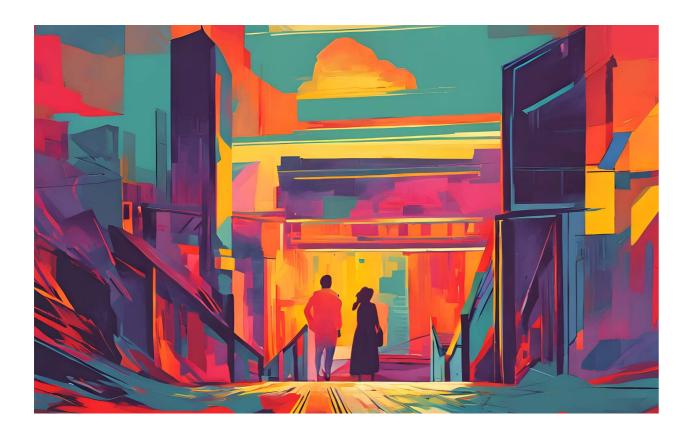

## Awakening of the City Spirit

These pieces transport the viewer on an emotive journey through vibrant urban settings and ethereal landscapes. "Neon Tempest" embodies a fierce yet vulnerable soul, braving the elements amidst the city's pulsing heartbeat. "Urban Rebel" radiates an intense energy of defiance and unyielding spirit. "Emotional Streetscape" invokes a sense of nostalgic longing, pulling at the heartstrings of past memories. Lastly, "Stellar Dreamscape" offers an escape to a fantastical realm, where the heart feels both wonder and serenity.

This vivid artwork captures a bustling urban scene outside the 'Outlaw' bar, awash with vibrant colors and dynamic energy. A diverse group of people, motorcycles, and illuminated storefronts create a snapshot of life, encapsulating the rhythm and heartbeat of the city streets.