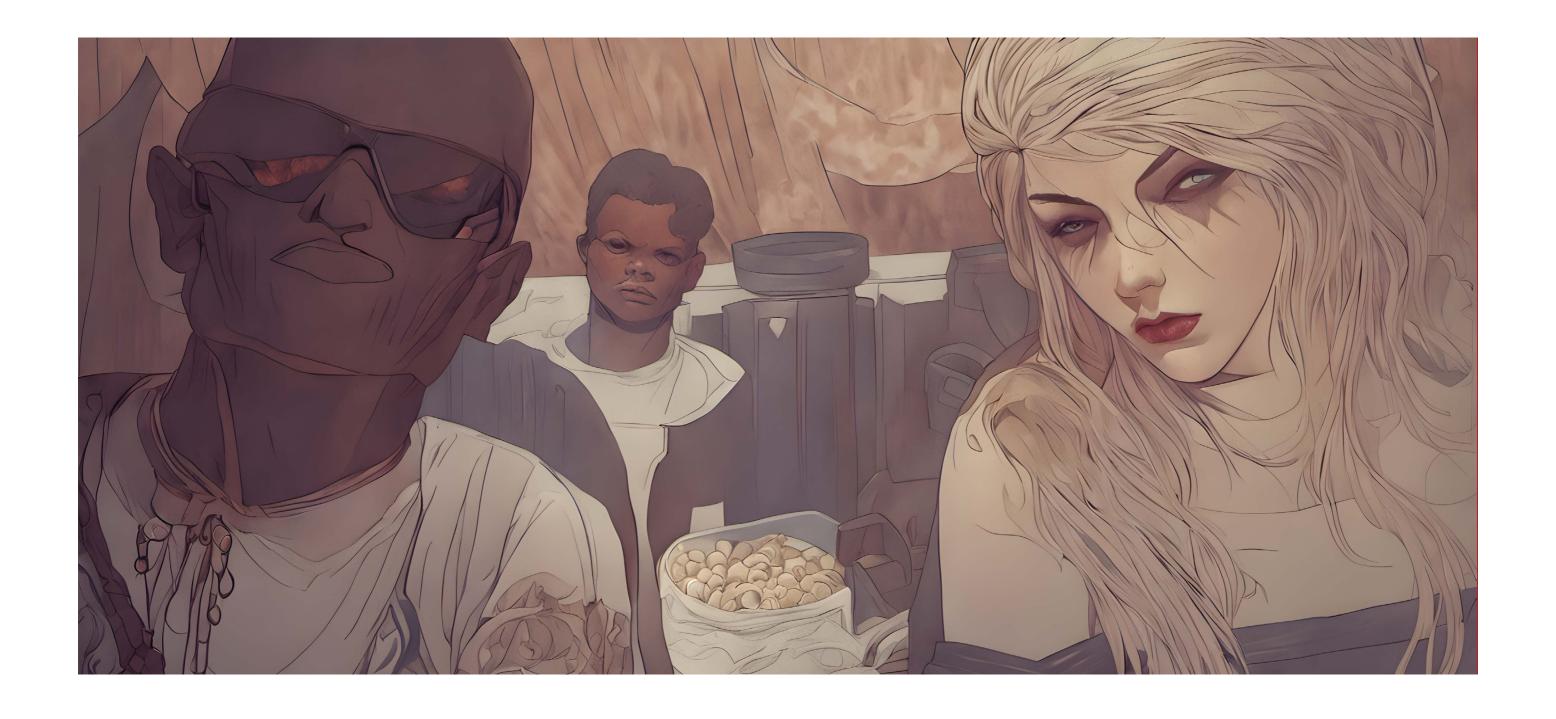

#### **Urban Rebel**

A stylish individual with windswept hair and dark sunglasses exudes confidence against a chaotic backdrop of abstract graffiti and splattered paint. The vibrant and unpredictable colors of the background contrast with the figure's poised demeanor, suggesting a fusion of rebellion and artistry.