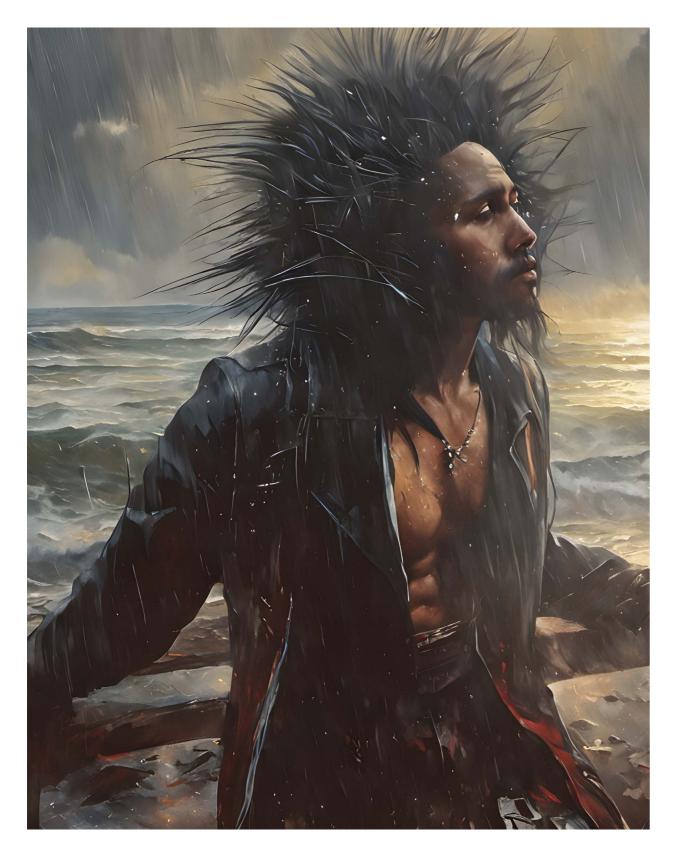

#### Stormborn Voyager

Amidst a fierce storm, a resilient warrior with spiky, rain-soaked hair stands defiantly against tumultuous seas, his gaze distant, as if seeking answers or challenges on the horizon. The surrounding chaos of jagged rocks and wreckage hints at past battles or shipwrecks, highlighting the perseverance and spirit of the lone figure.