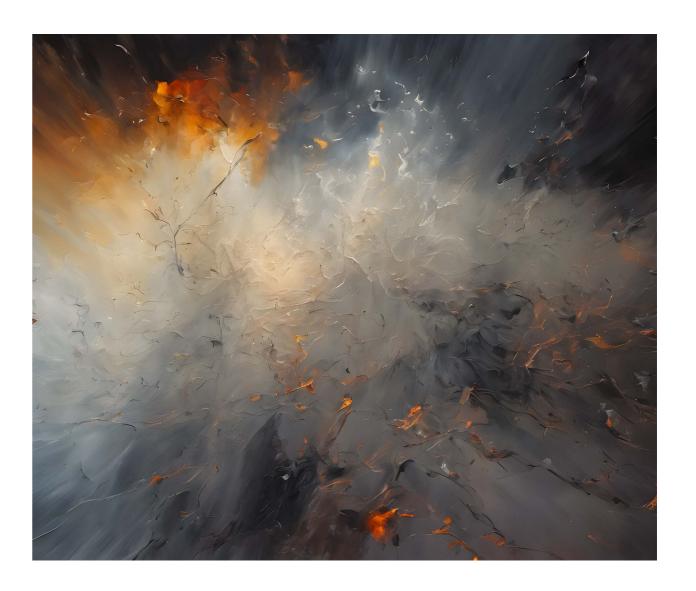

#### Whispers of the Elemental Storm

A tumultuous blend of light and shadow swirls, creating a maelstrom of ethereal beauty. Fiery embers dance amidst the tempest, capturing a fleeting moment of chaos and serenity.