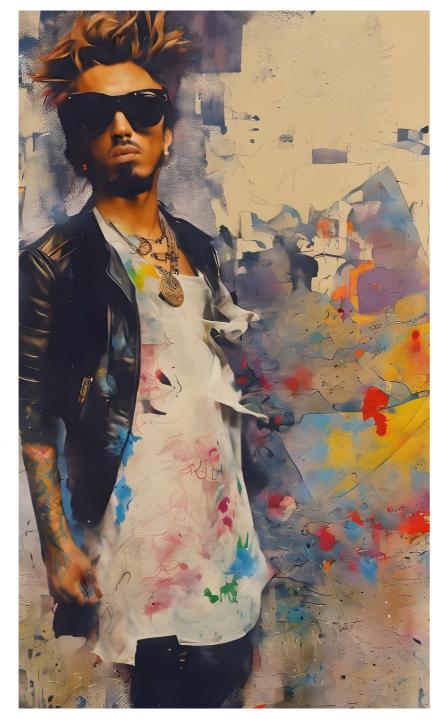

#### **Urban Rebel**

A stylish individual with windswept hair and dark sunglasses exudes confidence against a chaotic backdrop of abstract graffiti and splattered paint. The vibrant and unpredictable colors of the background contrast with the figure's poised demeanor, suggesting a fusion of rebellion and artistry.