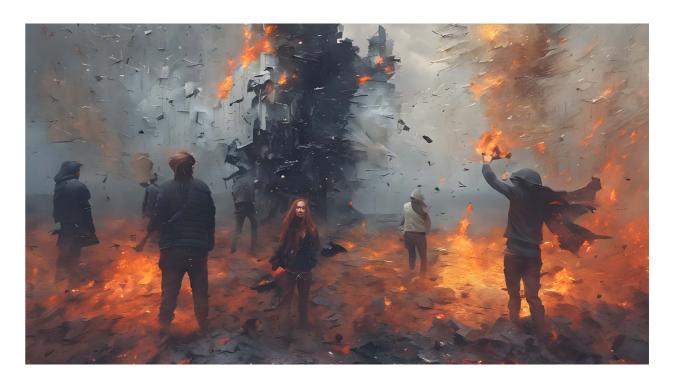

#### **Echoes of Urban Solitude**

This piece conjures an atmosphere thick with narrative, drenched in both rain and raw emotion. The ambience is a blend of melancholy and determination, like a memory that lingers in the backdrop of one's mind. The central figures, depicted in stark contrast against the nebulous crowd, stand as sentinels of individuality amidst the anonymity of urban life. Their vivid attire, splattered with bright hues, becomes a silent testament to their indomitable spirits. The use of muted tones against bursts of color not only adds depth but also highlights the transient nature of moments and memories. The style seamlessly marries realism with abstraction, capturing the essence of fleeting moments in the midst of chaos.