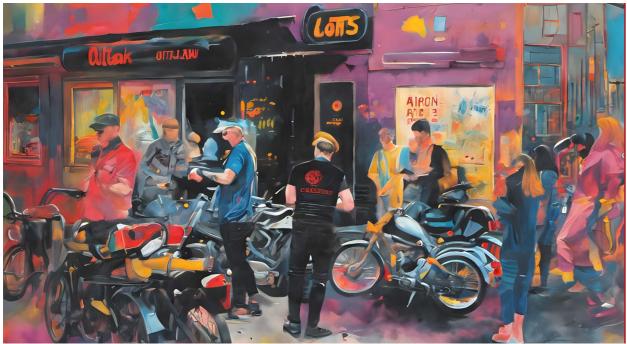

This vivid artwork captures a bustling urban scene outside the 'Outlaw' bar, awash with vibrant colors and dynamic energy. A diverse group of people, motorcycles, and illuminated storefronts create a snapshot of life, encapsulating the rhythm and heartbeat of the city streets.