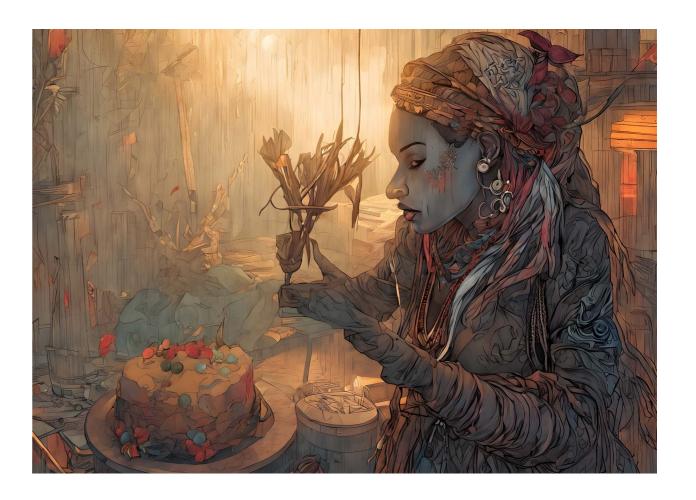

#### Mystic Rituals in Golden Hues

Amid a warm golden ambiance, a mystical figure adorned with intricate braids, earrings, and body paint conducts a serene ritual. She cradles an ornate bundle of incense or herbs, the wisps of which seem to melt into the ethereal surroundings. Just in her vicinity, a cake-like artifact studded with vibrant gems rests atop a rugged stone table. The background reveals a fascinating juxtaposition: tattered papers and scrolls flutter around, amidst timeworn wooden structures and rocks, suggesting a space entrenched in both lore and nature's whims. The illumination, possibly from candles, casts a gentle glow, emphasizing the character's delicate features and intense focus. The artwork is a celebration of ancient traditions, woven with an aura of mystery and reverence.