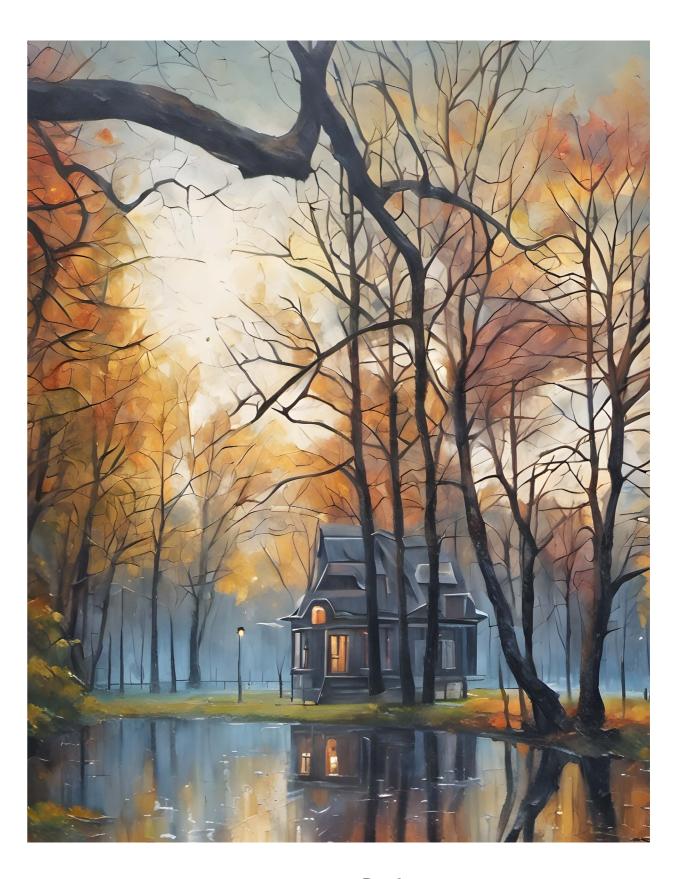

#### **Autumn Reflections**

I A quaint house nestled amid a vibrant autumn forest stands serenely by a calm lake, its image mirrored perfectly in the water, capturing the essence of a peaceful, golden fall evening. The glowing hues of orange and gold in the trees contrast beautifully with the tranquil blues of the twilight sky and water, painting a picture of nature's quiet elegance.