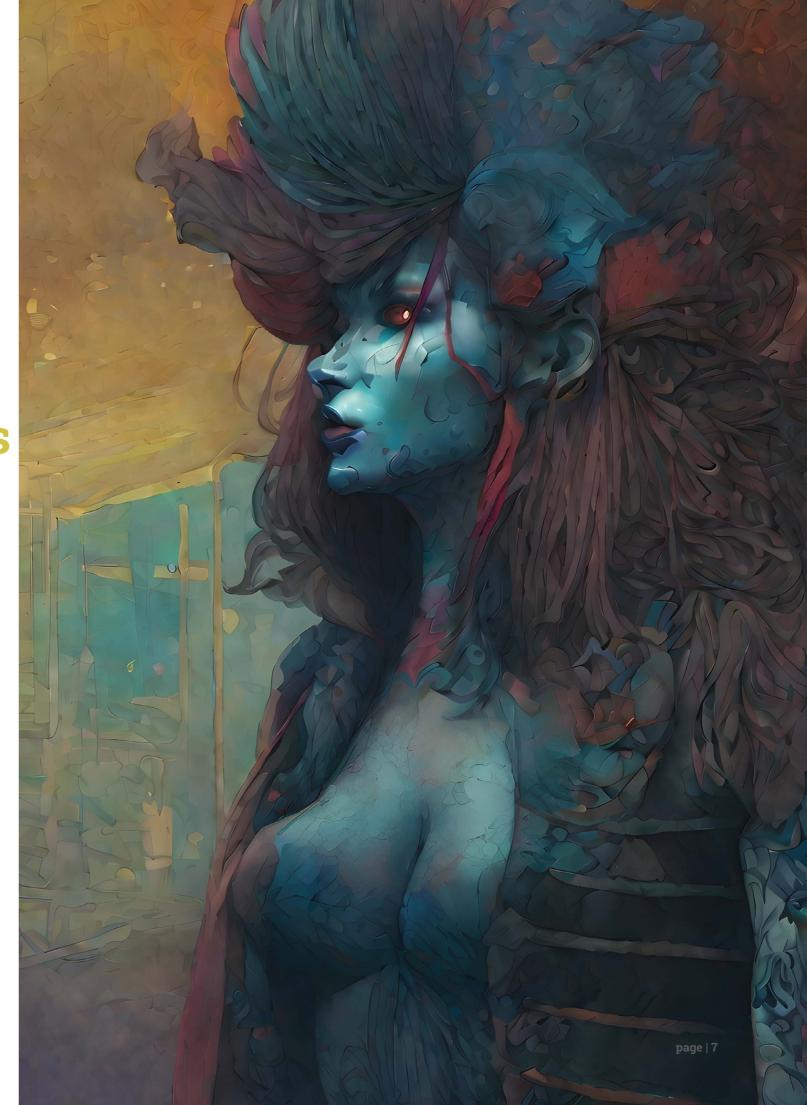

#### **Eyes of the Ethereal Guardian**

A mystical figure emerges, adorned with intricate tribal accessories and a gaze that burns with intensity. The blend of vivid colors and ethereal backdrops speaks of ancient rituals and otherworldly realms.