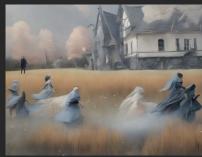

#### **Autumn's Aerial Dance**

Amidst a serene backdrop, jubilant figures toss fallen autumn leaves skyward. The scene captures a moment of pure joy and nature's vibrant palette, celebrating the fleeting beauty of the season.