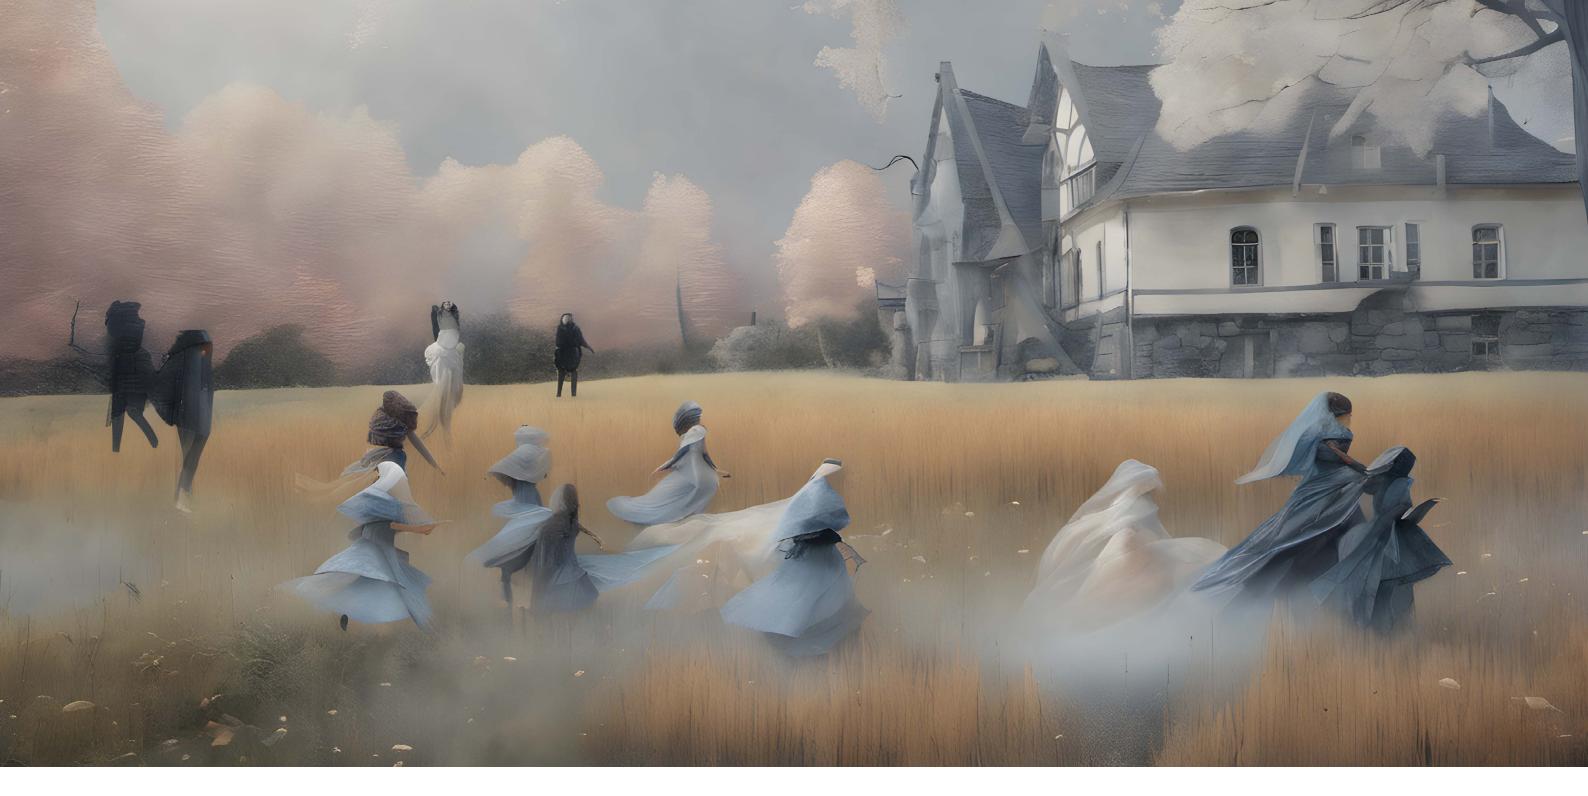

#### **Autumn's Aerial Dance**

Amidst a serene backdrop, jubilant figures toss fallen autumn leaves skyward. The scene captures a moment of pure joy and nature's vibrant palette, celebrating the fleeting beauty of the season.