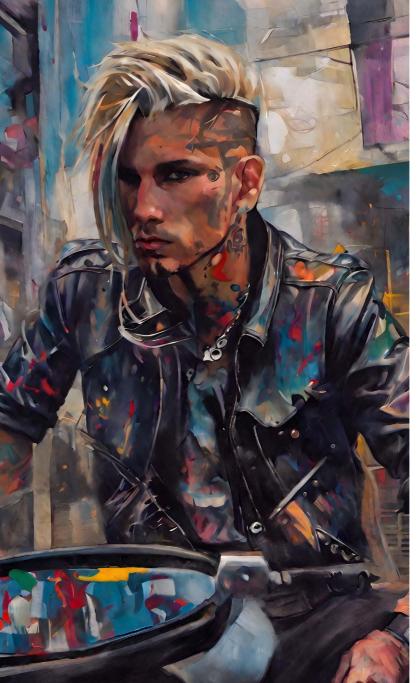

#### **Echoes of Urban Solitude**

This piece conjures an atmosphere thick with narrative, drenched in both rain and raw emotion. The ambience is a blend of melancholy and determination, like a memory that lingers in the backdrop of one's mind. The central figures, depicted in stark contrast against the nebulous crowd, stand as sentinels of individuality amidst the anonymity of urban life. Their vivid attire, splattered with bright hues, becomes a silent testament to their indomitable spirits. The use of muted tones against bursts of color not only adds depth but also highlights the transient nature of moments and memories. The style seamlessly marries realism with abstraction, capturing the essence of fleeting moments in the midst of chaos.