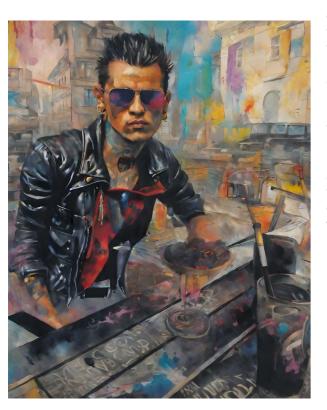

#### **Urban Rebel**

A stylish individual with windswept hair and dark sunglasses exudes confidence against a chaotic backdrop of abstract graffiti and splattered paint. The vibrant and unpredictable colors of the background contrast with the figure's poised demeanor, suggesting a fusion of rebellion and artistry.