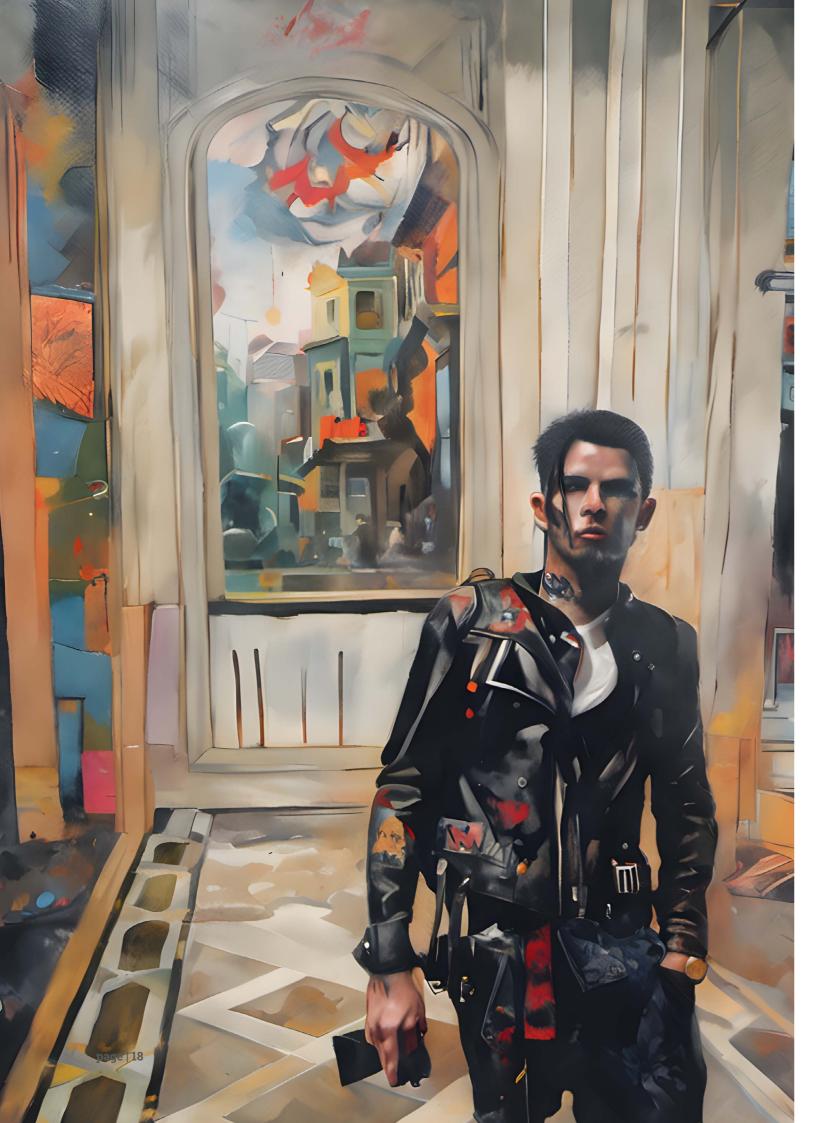

#### **Urban Rebel**

A stylish individual with windswept hair and dark sunglasses exudes confidence against a chaotic backdrop of abstract graffiti and splattered paint. The vibrant and unpredictable colors of the background contrast with the figure's poised demeanor, suggesting a fusion of rebellion and artistry.