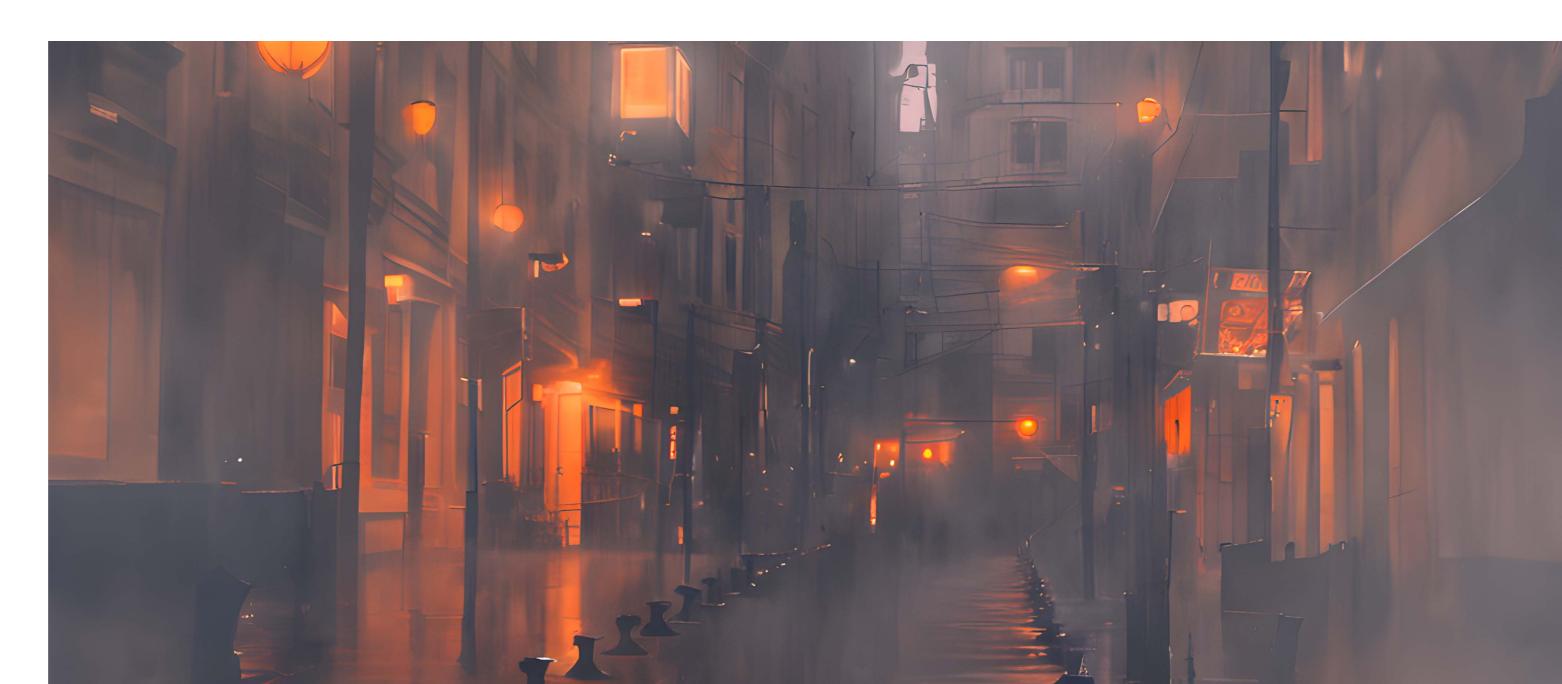

## MYSTIC METROPOLIS AI PHOTOGRAPHY

#### Description :

These images transport the viewer into a realm of urban fantasy, where the lines between the mundane and mystical blur. The streets and alleys pulse with an enigmatic energy, bathed in hues of neon and twilight. Each snapshot tells a story of solitude and introspection amidst the chaos of city life. Ethereal figures and surreal elements juxtapose with familiar urban settings, creating a captivating interplay of light and shadow. The ambiance is one of contemplative stillness, even in the midst of motion.

### MYSTERIOUS URBAN AMBIANCE MEETS ETHEREAL BEAUTY