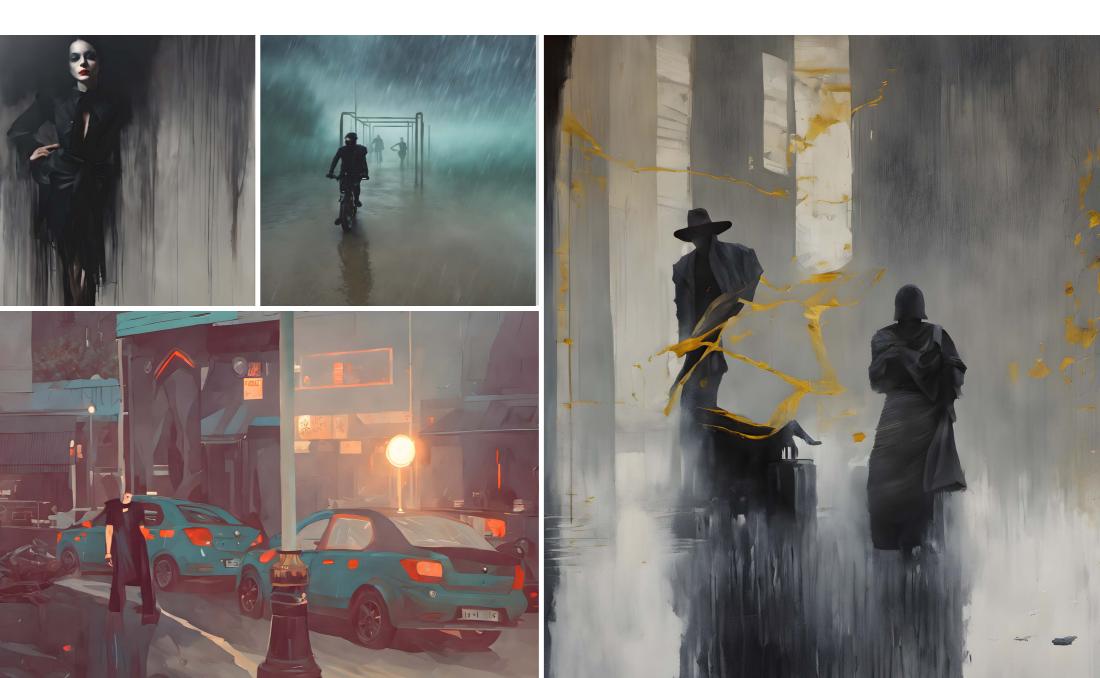

# REBELLION AND RESILIENCE

In the midst of urban decay and fog-laden streets, rebels radiate a defiant energy, carving their presence into the landscape. Their leather-clad forms stand juxtaposed against the mists of time, embodying both contemporary rebellion and age-old resilience. Amidst the chaotic backdrop, there's a sense of unity, of kindred spirits navigating life's uncertainties together. Their journey, whether on bikes or by foot, speaks of resistance, determination, and an unwavering spirit.

Together, these images weave a tale of tenacity, capturing the essence of rebellion and the indomitable human spirit.

PHOTO LOCATION Mārupe

**PHOTOGRAPHER** Māris Kārkliņš