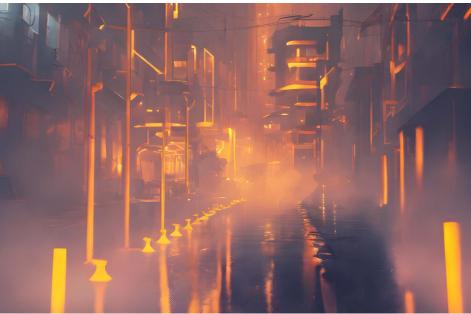

## MYSTIC METROPOLIS AI PHOTOGRAPHY

#### Description :

These images transport the viewer into a realm of urban fantasy, where the lines between the mundane and mystical blur. The streets and alleys pulse with an enigmatic energy, bathed in hues of neon and twilight. Each snapshot tells a story of solitude and introspection amidst the chaos of city life. Ethereal figures and surreal elements juxtapose with familiar urban settings, creating a captivating interplay of light and shadow. The ambiance is one of contemplative stillness, even in the midst of motion.