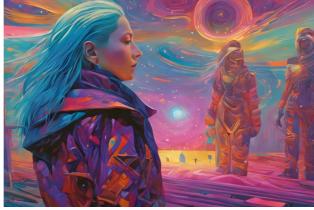

## ODYSSEY OF ETHEREAL REALMS AI PHOTOGRAPHY

#### Description :

The image evokes a sense of mystery and unease, intertwined with an appreciation for its artistic experimentation. The dark and dramatic tones create a weighty ambiance, while the surreal and unexpected elements add intrigue. There's a rawness to the artwork, suggesting both vulnerability and complexity.