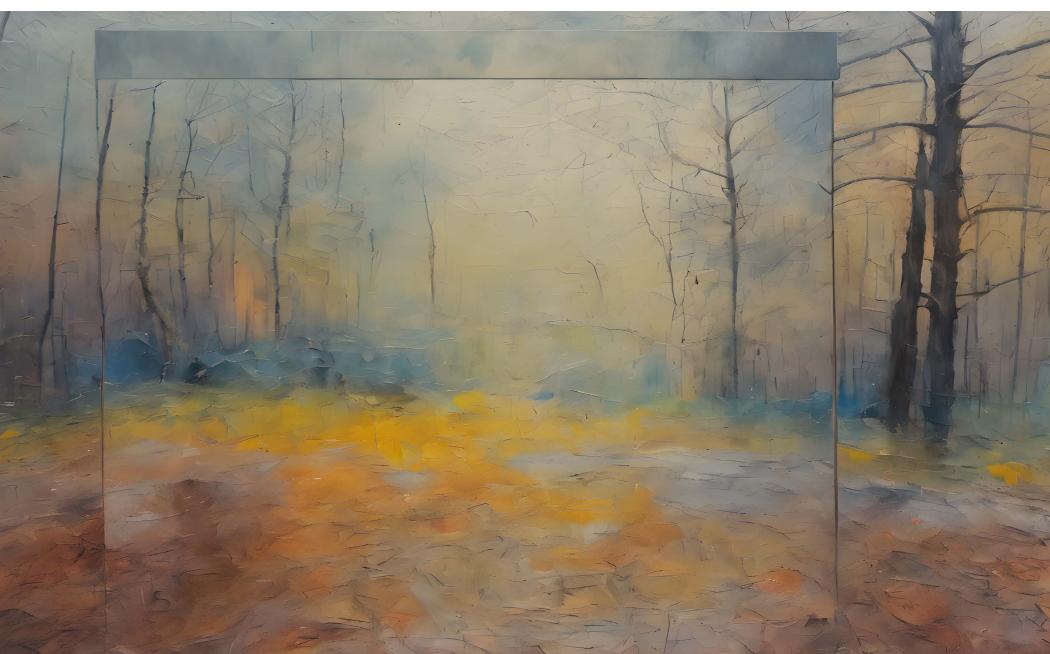

# EPHEMERAL ECHOES

#### Description :

These images create a symphony of emotions, evoking a deep sense of contemplation. Each frame captures a moment suspended in time, blending melancholy with the ethereal beauty of the fleeting. The ambiance they emanate draws viewers into a world of introspection and memory. Their collective mood underscores the transient nature of life and the profound emotions that accompany our fleeting moments.