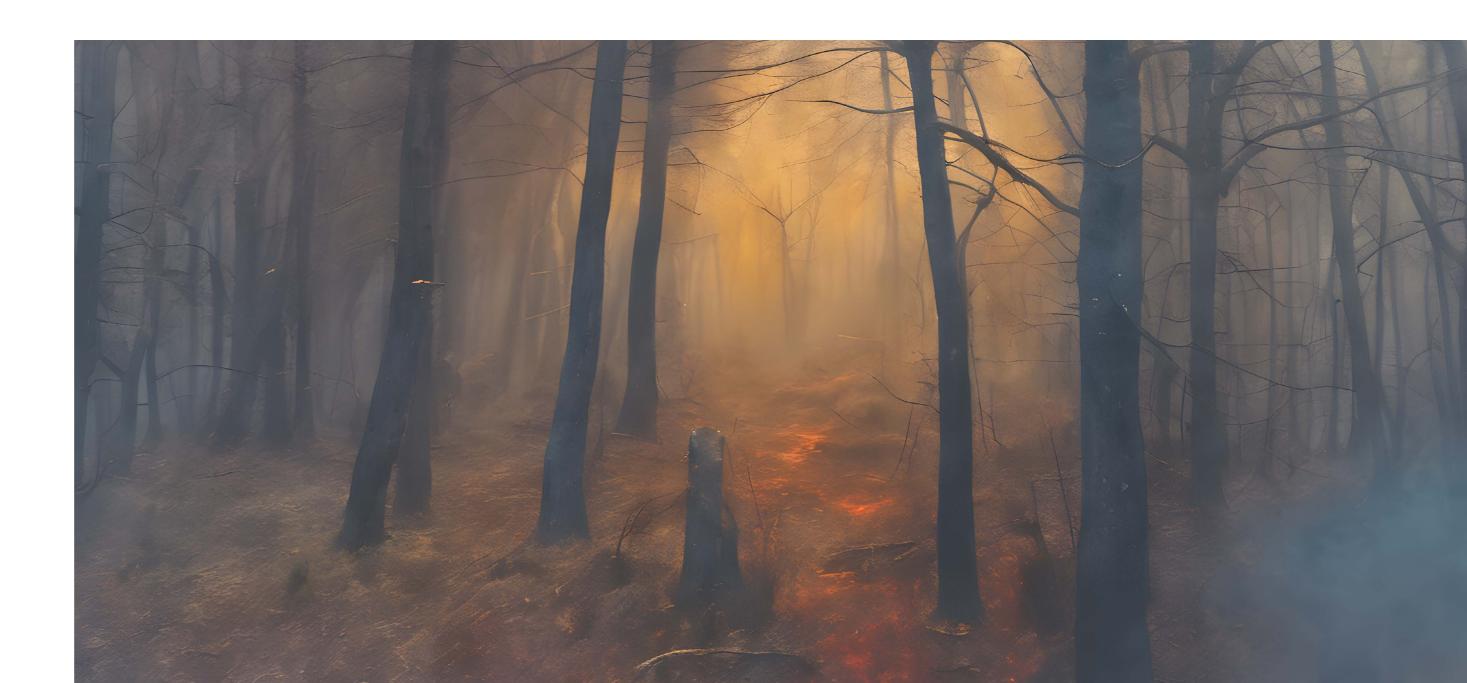

# EPHEMERAL ECHOES

### AI PHOTOGRAPHY

#### Description :

These images create a symphony of emotions, evoking a deep sense of contemplation. Each frame captures a moment suspended in time, blending melancholy with the ethereal beauty of the fleeting. The ambiance they emanate draws viewers into a world of introspection and memory. Their collective mood underscores the transient nature of life and the profound emotions that accompany our fleeting moments.