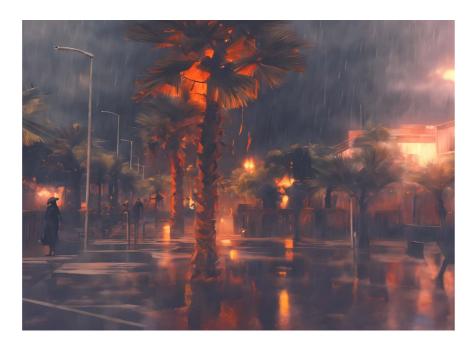

## MYSTIC METROPOLIS AI PHOTOGRAPHY

#### Description :

These images transport the viewer into a realm of urban fantasy, where the lines between the mundane and mystical blur. The streets and alleys pulse with an enigmatic energy, bathed in hues of neon and twilight. Each snapshot tells a story of solitude and introspection amidst the chaos of city life. Ethereal figures and surreal elements juxtapose with familiar urban settings, creating a captivating interplay of light and shadow. The ambiance is one of contemplative stillness, even in the midst of motion.