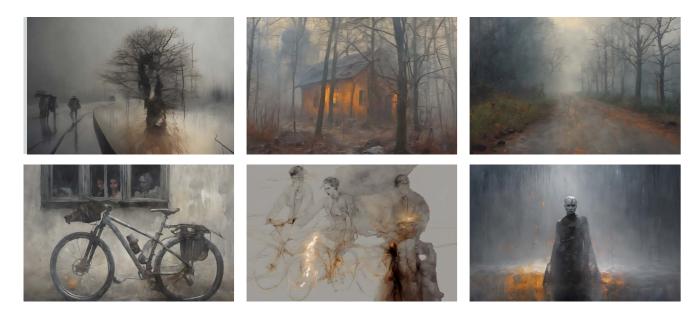

# REBELLION AND RESILIENCE

In the midst of urban decay and fog-laden streets, rebels radiate a defiant energy, carving their presence into the landscape. Their leather-clad forms stand juxtaposed against the mists of time, embodying both contemporary rebellion and age-old resilience. Amidst the chaotic backdrop, there's a sense of unity, of kindred spirits navigating life's uncertainties together. Their journey, whether on bikes or by foot, speaks of resistance, determination, and an unwavering spirit.

Together, these images weave a tale of tenacity, capturing the essence of rebellion and the indomitable human spirit.

PHOTO LOCATION Mārupe

**PHOTOGRAPHER** Māris Kārkliņš