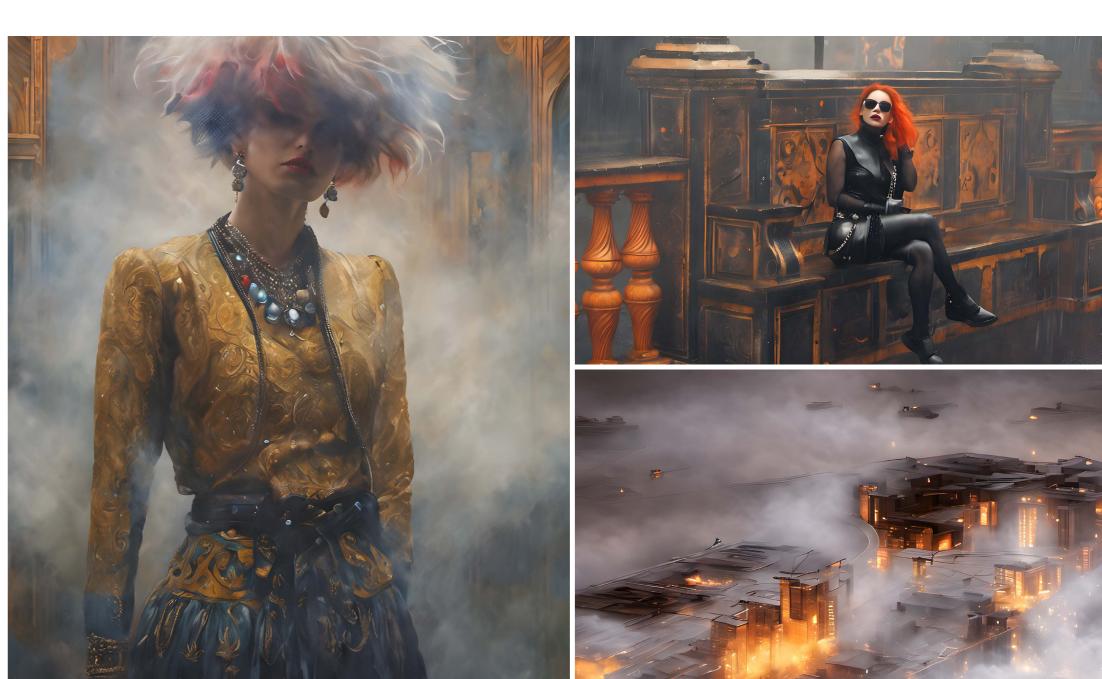

## MYSTERIOUS ALLURE AI PHOTOGRAPHY

Drenched in atmospheric intensity, each image evokes a profound emotional response. The blend of rawness and vulnerability juxtaposes against strength and defiance. Vivid colors play against muted backdrops, stirring a sense of mystery and allure. Elements of nature and urbanity, combined with human expression, create a visual dance of contrasts. The scenes invite introspection, urging viewers to delve deeper into their interpretations.

DESIGN CONCEPT Urban fantasia

**PHOTOGRAPHER** Māris Kārkliņš