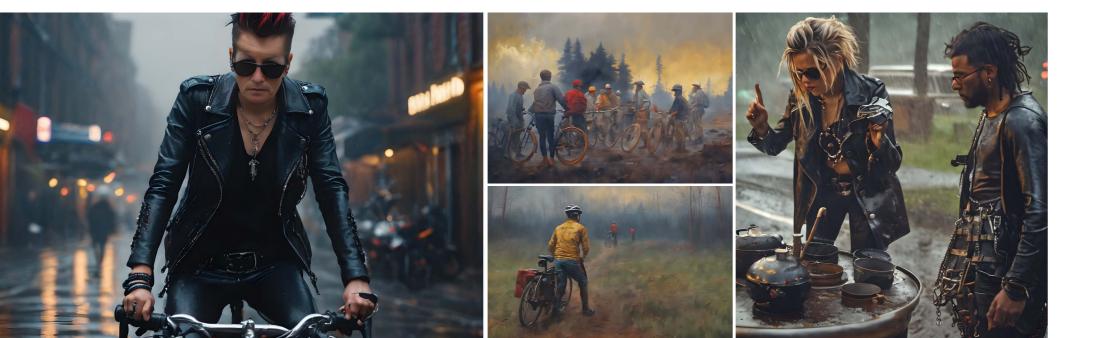

# REBELLION AND RESILIENCE

In the midst of urban decay and fog-laden streets, rebels radiate a defiant energy, carving their presence into the landscape. Their leather-clad forms stand juxtaposed against the mists of time, embodying both contemporary rebellion and age-old resilience. Amidst the chaotic backdrop, there's a sense of unity, of kindred spirits navigating life's uncertainties together. Their journey, whether on bikes or by foot, speaks of resistance, determination, and an unwavering spirit.

Together, these images weave a tale of tenacity, capturing the essence of rebellion and the indomitable human spirit.

PHOTO LOCATION Mārupe

**PHOTOGRAPHER** Māris Kārkliņš