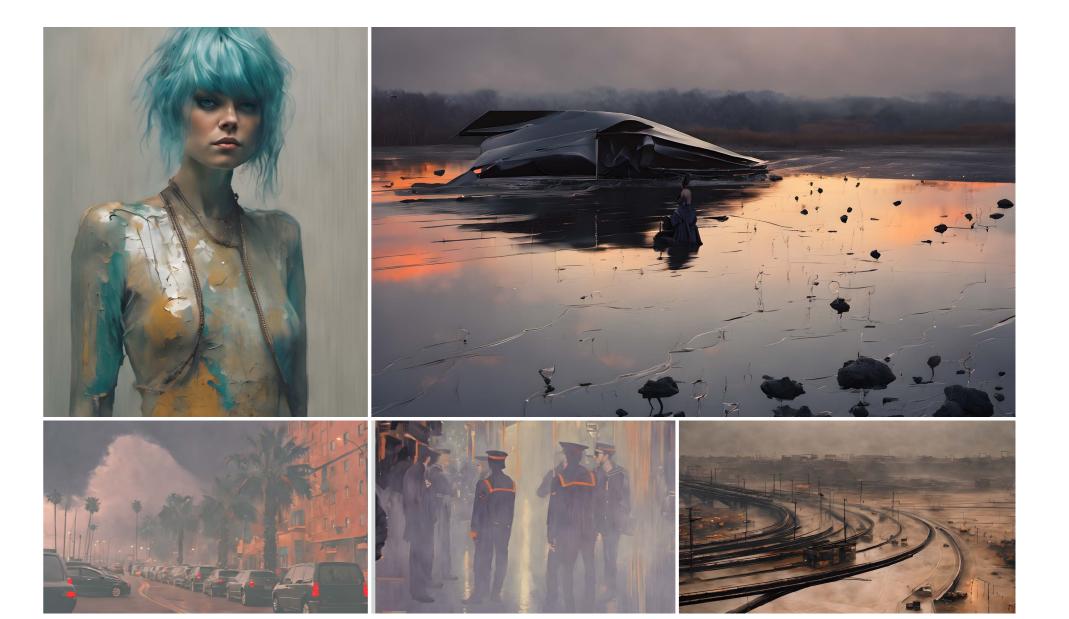

## MYSTERIOUS ALLURE AI PHOTOGRAPHY

Drenched in atmospheric intensity, each image evokes a profound emotional response. The blend of rawness and vulnerability juxtaposes against strength and defiance. Vivid colors play against muted backdrops, stirring a sense of mystery and allure. Elements of nature and urbanity, combined with human expression, create a visual dance of contrasts. The scenes invite introspection, urging viewers to delve deeper into their interpretations.

DESIGN CONCEPT Urban fantasia

**PHOTOGRAPHER** Māris Kārkliņš