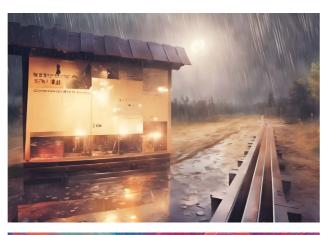

## WHISPERED REVERBERATIONS AI PHOTOGRAPHY

#### Description :

The images exude a haunting tranquility, where the bounds of reality and imagination blur. They capture moments frozen in time, with each scene echoing silent stories of urban decay, ethereal beauty, and stark contrasts. There's an overwhelming sense of isolation, yet a touch of hope and resilience amidst the desolation. The color palettes, though varied, consistently evoke feelings of nostalgia and melancholy. The elements of nature, technology, and humanity intertwine, painting a world both familiar and alien.