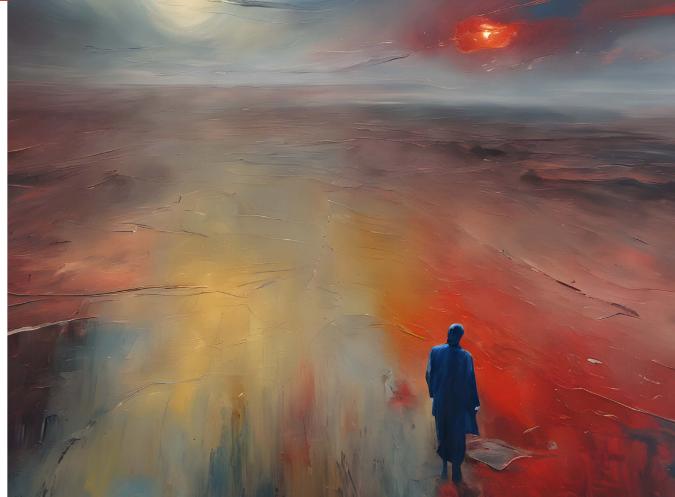

This artwork exudes a sense of resilience and determination. The lone figure, standing defiantly amidst a volatile environment, seems like a beacon of strength. The juxtaposition of fiery terrains and tumultuous skies creates an atmosphere of impending challenge, while the luminescent moon offers a hint of serenity. The overall ambiance speaks of an inner journey, trials, and the indomitable human spirit.

The artwork evokes a profound sense of introspection and contemplation. A solitary figure stands at the precipice, gazing into the vast, ethereal expanse where fiery reds blend with tranquil blues. The swirling skies, with their mix of calmness and turmoil, seem to reflect the inner tumult of the observer. There's a melancholic beauty in the vastness, suggesting themes of isolation, wonder, and the eternal search for meaning. **DESIGN CONCEPT** Mysterious, Ethereal and Haunting