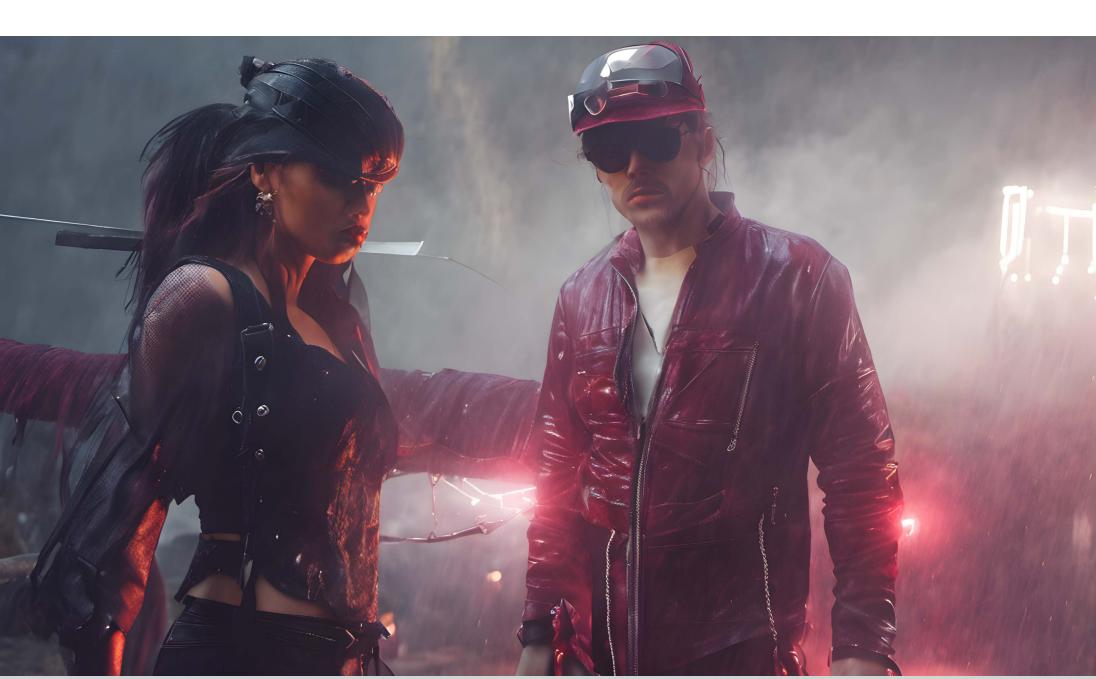

## MYSTERIOUS ALLURE AI PHOTOGRAPHY

Drenched in atmospheric intensity, each image evokes a profound emotional response. The blend of rawness and vulnerability juxtaposes against strength and defiance. Vivid colors play against muted backdrops, stirring a sense of mystery and allure. Elements of nature and urbanity, combined with human expression, create a visual dance of contrasts. The scenes invite introspection, urging viewers to delve deeper into their interpretations.

DESIGN CONCEPT Urban fantasia

**PHOTOGRAPHER** Māris Kārkliņš